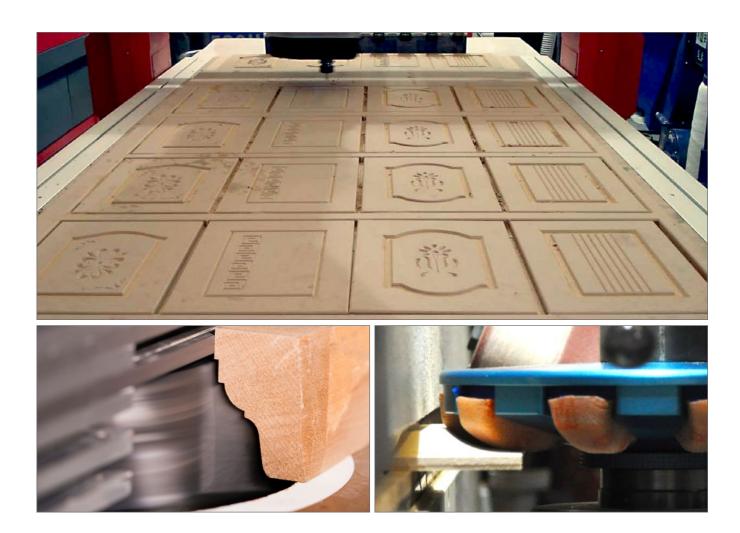

# **I** ► High-performance tools for any application

Whether you work in custom cabinetry, high-volume cabinet manufacturing, or nested-based cabinet production; we have the tools to improve the step-by-step production of each component.

NAP Gladu has a full line of profile router bits and cutter head, in diamond or carbide, to provide high-quality, decorative profiles with the cut consistency and tool life you need for the most demanding applications.

## **Router Bits & Shank Tools**

Our shank tools are designed to provide extended tool life and improved cut quality to run longer in all types of natural and manmade wood materials.