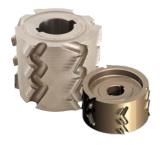

## **Next G Profiling Head**

The Next G Series insert heads provide accurate self-positioning of your profiled inserts to eliminate positioning errors.

# **Raised Panel Insert Head**

Our specially-designed raised panel insert head improves overall performance for optimal production of raised cabinet doors.

# **Spiramax Insert Head**

A high-performance insert head for moulding, shaping and planning of all types of woodworking. Provides a scratch-free finish.