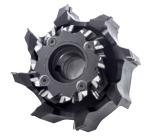

## **Next G Profiling Head**

The Next G Series insert heads provide accurate self-positioning of your profiled inserts to eliminate positioning errors.

# **Raised Panel Insert Head**

Our specially-designed raised panel insert head improves overall performance for optimal production of raised cabinet doors.