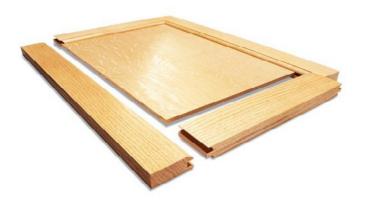

# **I** ► Stile & rail profiling and grooving

Beautiful cabinetry relies on the seamless connectivity of each component. From stiles & rails to edge banding; we have tools built specifically for your required cabinet design.

Choose from our wide range of carbide or diamond tools for the profile and joint you desire.

**Mortise & Tenon Cutter** 

Our specially designed mortise & tenon cutter heads for optimal production of cabinet doors.

# Drawer Jointing & Edge Banding