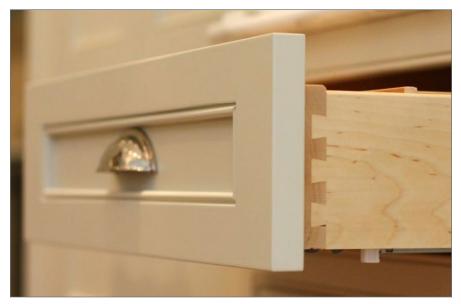

# Drawer Jointing & Edge Banding

# **Edge Banding Tools**

We offer a complete line of carbide & diamond edge band tooling to put the finishing touches on your cabinetry.