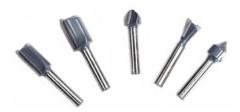

# All the cabinetry tooling you need:

- CNC router bits
- Panel saw blades
- Raised panel profiling
- Mortise & tenon cutting
- Finish & sanding heads
- Edge banding tools

## **Router Bits & Shank Tools**

Our shank tools are designed to provide extended tool life and improved cut quality to run longer in all types of natural and manmade wood materials.