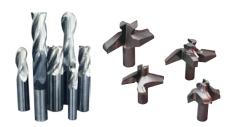

# All the cabinetry tooling you need:

- CNC router bits
- Panel saw blades
- Raised panel profiling
- Mortise & tenon cutting
- Finish & sanding heads
- Edge banding tools

NAP Gladu has a full line of profile router bits and cutter head, in diamond or carbide, to provide high-quality, decorative profiles with the cut consistency and tool life you need for the most demanding applications.